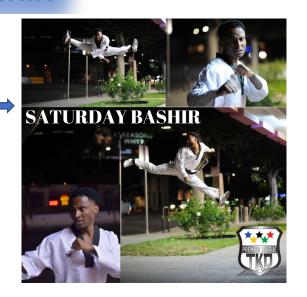

On Sunday, September 3<sup>rd</sup>, we will have three exciting and mind blowing camps and workshops for the athletes to attend. They will be instructed by internationally recognized and accomplished National Team members and World Champions, TJ Curry (Boys Camp) and Cheyenne Lewis (Girls Camp) and the Sensational Nigerian National Team member - Saturday Bashir (Trick Style Kicking Camp)! This will be a great opportunity for the athletes to grow, improve their skills and make new friends... while at the same time giving the parents an opportunity to explore and enjoy their time in the beautiful Napa Valley Wine Country!

# SATURDAY BASHIR

## HIGH PERFORMANCE TRICKING (Trick Kicking) CAMP

#### ELITE TAEKWONDO CHAMPION & NIGERIAN NATIONAL TEAM MEMBER

SUNDAY, SEPTEMBER 3, 2017 FROM 1:30PM-3:30PM OPEN TO MALES & FEMALES... SPACE IS LIMITED! DISCOUNTED COMPETITOR TUITION: \$40 NON-COMPETITOR TUITION: \$60